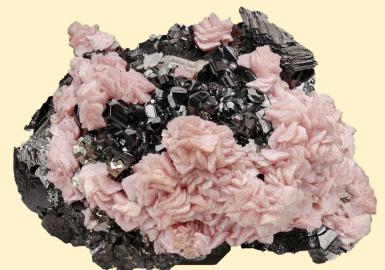

## **2023 SUSSEX MINERAL & FOSSIL SHOW**

Rhodochrosite on Sphalerite. Photo courtesy of Crystal Classics.